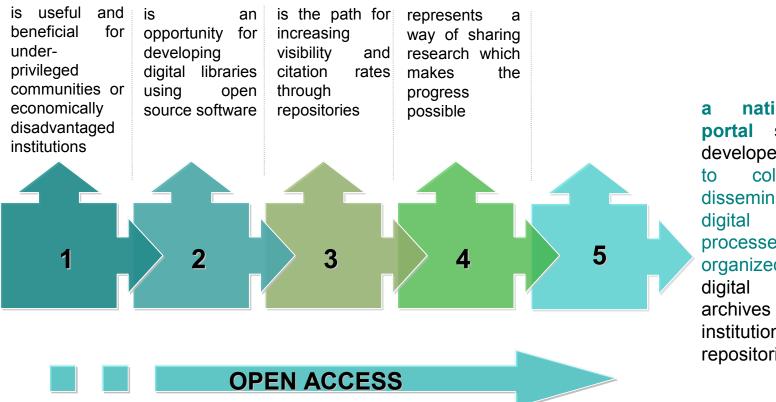

### CONCLUSIONS

national OA portal should be developed in order collect and disseminate the content and processed organized within libraries. or institutional repositories.